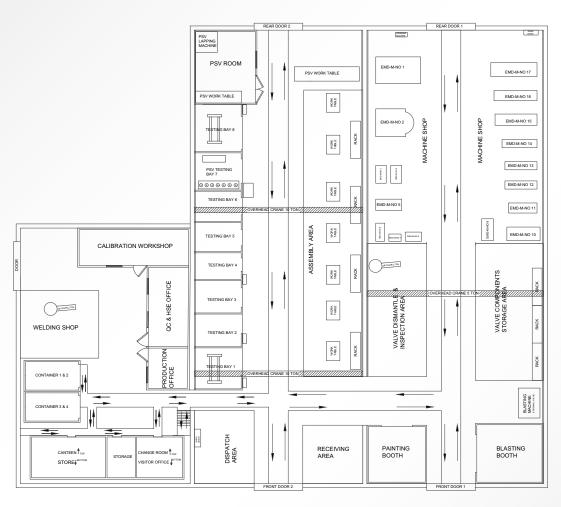

. Workshop breakeven in less than 1 year.
- Today Emdad & Care-O-Valve is serving the Oil & Gas industry with a whole range of valve related services.



# **Abu Dhabi Facility**

- These services are provided in Emdad Valve Testing and Maintenance Workshop in Musaffah (M45) where a complete inspection, repair, testing, maintenance services for all kinds of valves and actuators, irrespective of type, size and class are performed.
- There is also a Process Manual Valve Repair Program for Refineries, Chemical Plants, Power Generation and Pipelines. This Workshop has an in house Sandblasting and Painting Booth.



# **Workshop Facilities**



**Overview of the Plant** 



**Assembly Area** 



QA/QC Area







**Testing** 



# **Workshop Facilities**















# Workshop - Floor Plan



Note: A minimum size of 2,000 SQM.



# **Scope of Services**

Complete valve inspection, machining, repair, testing, packing and documentation services for all kinds of valves and actuators, irrespective of type, size and class.

Valve Repair

Flushing etc.



Field Machining, Technical Bolting, Turnaround Shutdown and outage Services, Fugitive Emissions Control.



Inspection

# **Detail Scope of Services**

- Installation, commissioning, supervision
- On-Site Testing and Calibration
- Diagnosis and on-site repair
- Shut down and project management
- Training programs on operation & safety
- Spare parts supply
- Valve modifications:
  - Conversion from Soft Seal to Metal Seat
  - Modification from Manual-gearbox Operation to Actuation
  - Seal Technology Upgrading
- Flange re-facing, i