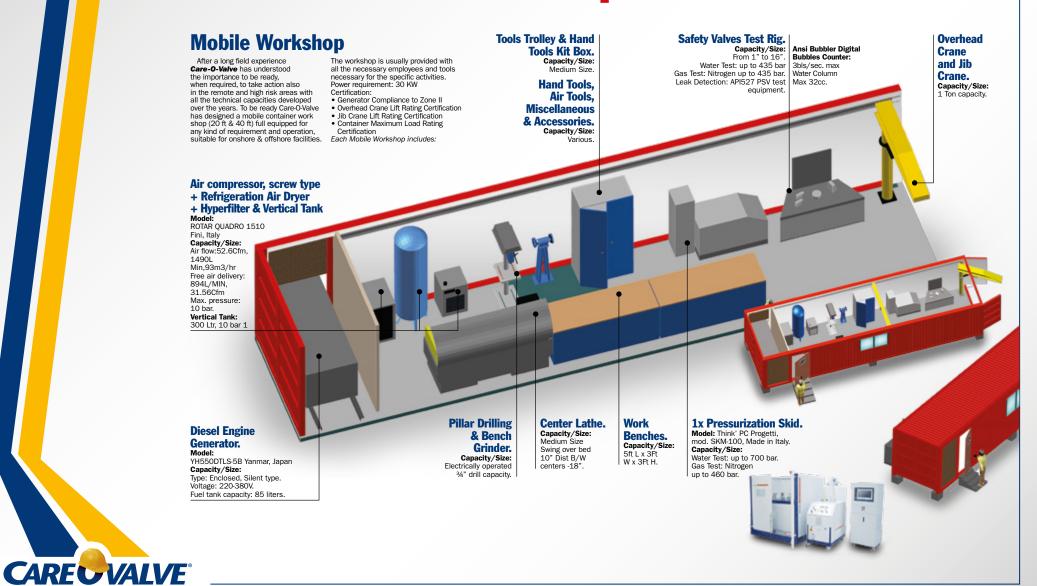

# **Mobile Workshop**

- After a long field experience Care-O-Valve has understood the importance to be ready, when required, to take action also in the remote and high risk areas with all the technical capacities developed over the years.
- To be ready Care-O-Valve has designed a mobile container work shop (20 ft & 40 ft) full equipped for any kind of requirement and operation, suitable for onshore & offshore facilities.
- The Care-O-Valve Mobile Workshop could be an opportunity of development connected to the workshop business.
- The workshop is usually provided with all the necessary employees and tools necessary for the specific activities.

# **Mobile Workshop Model**