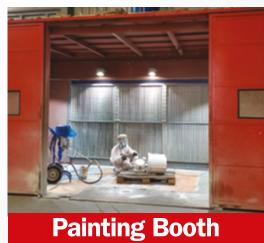

# **Abu Dhabi Facility**

- These services are provided in Emdad Valve Testing and Maintenance Workshop in Musaffah (M45) where a complete inspection, repair, testing, maintenance services for all kinds of valves and actuators, irrespective of type, size and class are performed.
- There is also a Process Manual Valve Repair Program for Refineries, Chemical Plants, Power Generation and Pipelines. This Workshop has an in house Sandblasting and Painting Booth.