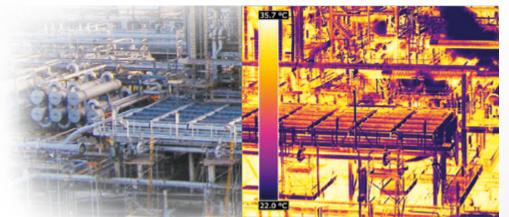

### **Unmaned Aerial Vehicle**

- Thermal imaging can be used to locate overheating spot in any kind of plant, facility and construction.
   The camera integrate to a UAV allows to reach the highest point minimize the risk, avoiding working at heights and dangerous conditions.
- Care-O-Valve is also investing in thermal camera for gas detection surveys. Thanks to the latest technology of the sector thermal camera can also reveal gas leakage from valves, flanges, fittings or any other components.