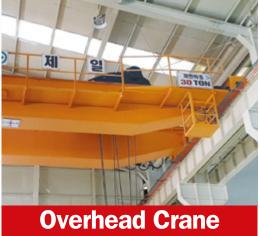

# **Korea Facility**

- Care-O-Valve Korea is managed by experienced italian
   Care-O-Valve engineers and is capable of providing a full range of valve related services:
  - Manual and actuated valve refurbishment and modification, sizes 1" to 48";
  - Complete valve and actuator inspection, troubleshooting and failure analysis;
  - Valve hydro testing and nitrogen testing up to 1000 bar;
  - Tanks for submerged gas tests;
  - Lifting capacity up to 30 tons;
  - Fully trained and experienced workforce;
  - Compilation of detailed repair reports;
  - Online PSV testing;
  - Committed to health, safety and environment;